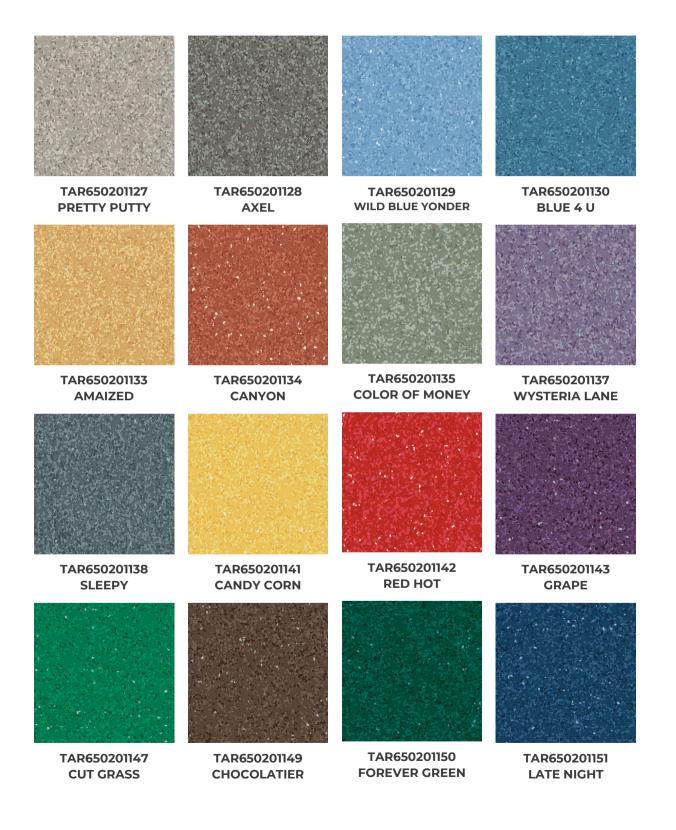

## Tarkett Color Essence - VET (Vinyl Enhanced Tile)

As of 2.21.25

973.228.5000

www.apollodist.com

<u>@apollodistco</u>

- 12" x 12"
- Solid Vinyl
- 1/8" (0.125 inch thickness)
- Glue Down
- 45 sf / ctn

As of 2.21.25

Apollo

973.228.5000 w

www.apollodist.com

@apollodistco