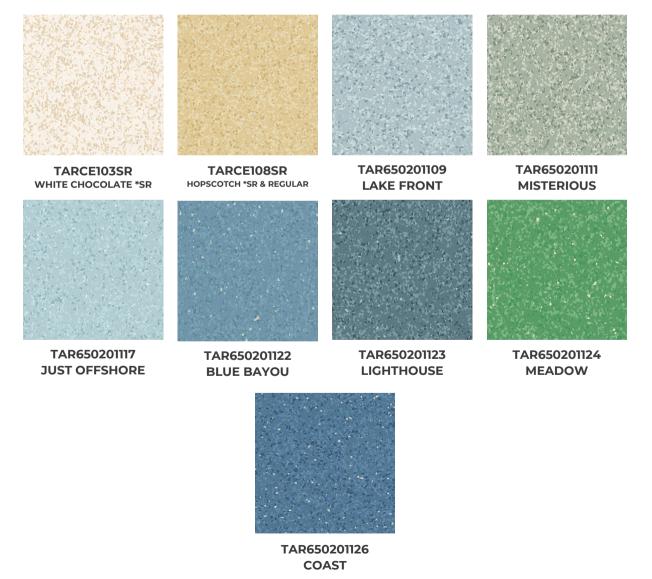

## Tarkett Color Essence - VET (Vinyl Enhanced Tile)

Color Essence VET flooring offers a vibrant and low-maintenance solution for various interior designs. With its unique non-directional tile patterns, it's perfect for heavy traffic areas. Made in the USA, it reduces lifecycle costs and is available in a range of colors with slip-resistant options. Ideal for healthcare, education, and retail, it's both visually appealing and eco-friendly, containing pre-and post-consumer recycled content. Competitive pricing on first quality goods. Contact your Apollo sales rep today for pricing and availability.

- 12" x 12"
- Solid Vinyl
- 1/8" (0.125 inch thickness)
- Glue Down
- 45 sf / ctn

As of 2.21.25

Apollo

973.228.5000 w

www.apollodist.com

@apollodistco