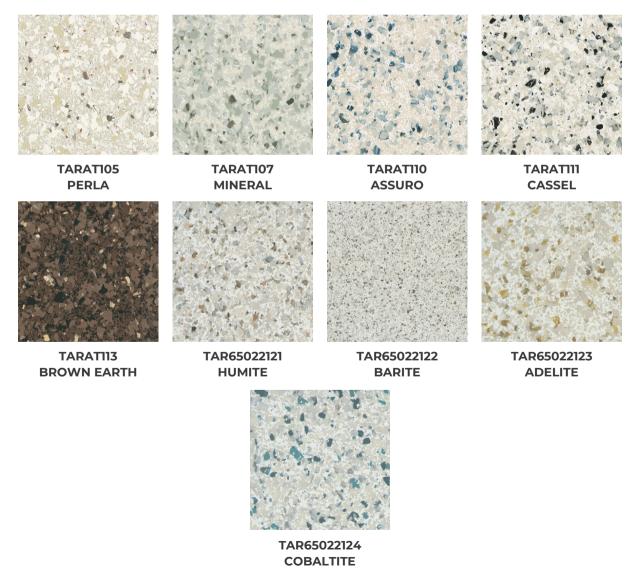

## Tarkett Azterra - VET (Vinyl Enhanced Tile)

Tarkett Azterra offers a contemporary textile appearance with the durability of VCT. Its unique composition creates a varied textile look perfect for high-traffic areas. By rotating or mixing colors, stunning designs emerge. With lower maintenance needs, Azterra blends cost-effectiveness with performance, coordinating seamlessly with Color Essence VET. Competitive pricing on first quality goods. Contact your Apollo sales rep today for pricing and availability.

- 12" x 12"
- Solid Vinyl
- 1/8" (0.125 inch thickness)
- Glue Down
- 45 sf / ctn

As of 2.21.25

973.228.5000 www.apollodist.com

@apollodistco