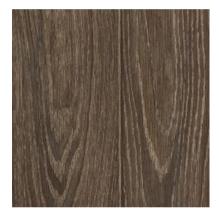

- Full rolls only, no cut orders allowed
- Commercially rated
- Diamond 10 finish
- 6.5 ft wide

SOLIDIFIED SALTED CONCRETE 37509-271

OAK LANDING - BRAZILNUT 37518-271

OAK LANDING - ACORN 37519-271

WALNUT LENTIL 37528-271

WALNUT STREET CABIN 37533-271

WALNUT STREET NATURAL HONEY 37534-271

As of 2.21.25