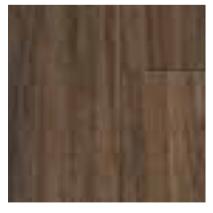

- Full rolls only, no cut orders allowed
- Commercially rated
- Diamond 10 finish
- 6.5 ft wide

SOLIDIFIED SALTED CONCRETE 37509-271

OAK LANDING - BRAZILNUT 37518-271

OAK LANDING - ACORN 37519-271

WALNUT LENTIL 37528-271

WALNUT STREET CABIN 37533-271

WALNUT STREET NATURAL HONEY 37534-271

As of 2.21.25