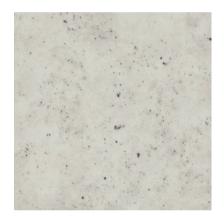

- Full rolls only, no cut orders allowed
- Commercially rated
- Diamond 10 finish
- 6.5 ft wide

SOLIDIFIED SALTED CONCRETE 37509-271

OAK LANDING - BRAZILNUT 37518-271

OAK LANDING - ACORN 37519-271

WALNUT LENTIL 37528-271