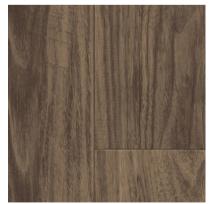

- Full rolls only, no cut orders allowed
- Commercially rated
- Diamond 10 finish
- 6.5 ft wide

SOLIDIFIED SALTED CONCRETE 37509-271

OAK LANDING - BRAZILNUT 37518-271

OAK LANDING - ACORN 37519-271

WALNUT LENTIL 37528-271

WALNUT STREET CABIN 37533-271

WALNUT STREET NATURAL HONEY 37534-271

As of 2.21.25