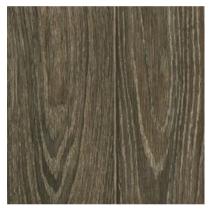

- Full rolls only, no cut orders allowed
- Commercially rated
- Diamond 10 finish
- 6.5 ft wide

SOLIDIFIED SALTED CONCRETE 37509-271

OAK LANDING - BRAZILNUT 37518-271

OAK LANDING - ACORN 37519-271

WALNUT LENTIL 37528-271

WALNUT STREET CABIN 37533-271

WALNUT STREET NATURAL HONEY 37534-271

As of 2.21.25