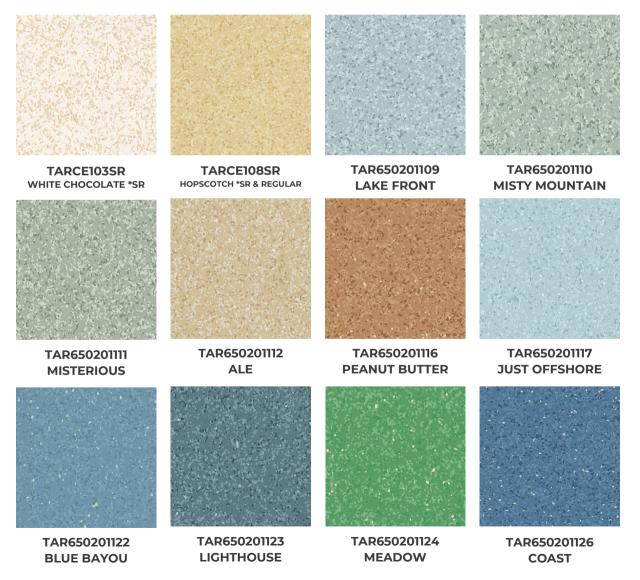

## Tarkett Color Essence - VET (Vinyl Enhanced Tile)

Color Essence VET flooring offers a vibrant and low-maintenance solution for various interior designs. With its unique non-directional tile patterns, it's perfect for heavy traffic areas. Made in the USA, it reduces lifecycle costs and is available in a range of colors with slip-resistant options. Ideal for healthcare, education, and retail, it's both visually appealing and eco-friendly, containing pre-and post-consumer recycled content. Competitive pricing on first quality goods. Contact your Apollo sales rep today for pricing and availability.

- 12" x 12"
- Solid Vinyl
- 1/8" (0.125 inch thickness)
- Glue Down
- 45 sf / ctn

973.228.5000

@apollodistco

As of 10 4 24

www.apollodist.com