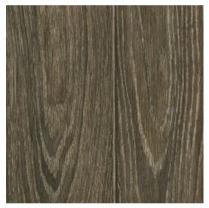

- Full rolls only, no cut orders allowed
- Commercially rated
- Diamond 10 finish
- 6.5 ft wide

SOLIDIFIED SALTED CONCRETE 37509-271

OAK LANDING - BRAZILNUT 37518-271

OAK LANDING - ACORN 37519-271

WALNUT LENTIL 37528-271