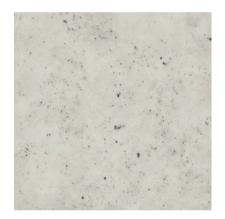

- Full rolls only, no cut orders allowed
- Commercially rated
- Diamond 10 finish
- 6.5 ft wide

SOLIDIFIED SALTED CONCRETE 37509-271

OAK LANDING - BRAZILNUT 37518-271

OAK LANDING - ACORN 37519-271

WALNUT LENTIL 37528-271