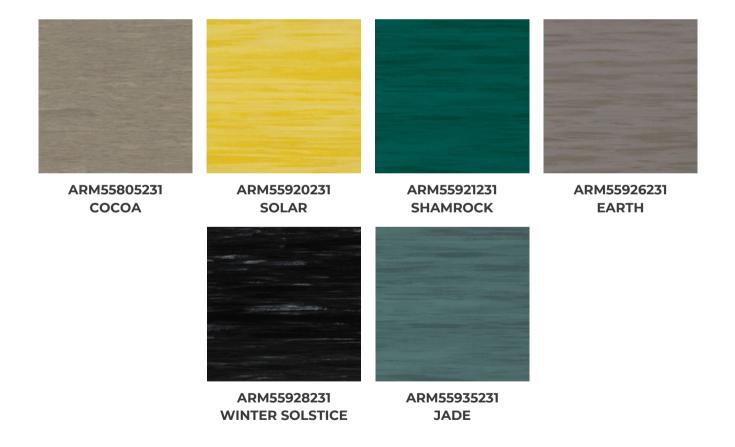

## **Armstrong Raffia**

Armstrong's Premium Excelon Raffia offers versatile design options with streaming visuals and flowing accents on a durable base. Enhanced scuff resistance reduces maintenance, while a diverse color palette allows for bold or tranquil designs. These tiles seamlessly match other Armstrong flooring products. Additionally, they offer cost savings on polish maintenance with various maintenance options available. Competitive pricing on first quality goods. Contact your Apollo sales rep today for pricing and availability.

- 12" x 24"
- Vinyl Composition Tile
- 3.2 mm Thick
- Glue Down
- 44 sf / ctn

As of 10.4.24

Apollo

973.228.5000

www.apollodist.com

@apollodistco